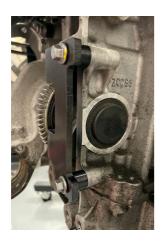

## **Balance Shaft Alignment Tool - for PSA EB2**

Designed to bolt in place of the engine side cover and align the balance shaft on the EB2 range of 1.2L petrol engines, used across the Stellantis/PSA brands.

## **Additional Information**

- Applications include: Various vehicles across the Citroën, DS, Peugeot & Vauxhall/Opel ranges.
- Engine code applications include: EB2 engines (1.2L) please see full applications list in downloads.
- Equivalent to OEM C-0109-4-BZ & EN-52128.
- For engine timing tools see Laser Part Nos. 6200, 8352 & 8570.
- · Made in Sheffield. Use in accordance with OEM instructions.