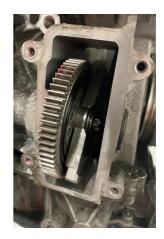

## **Balance Shaft Alignment Tool - for PSA EB2**

Designed to bolt in place of the engine side cover and align the balance shaft on the EB2 range of 1.2L petrol engines, used across the Stellantis/PSA brands.

## **Additional Information**

- Applications include: Various vehicles across the Citroën, DS, Peugeot & Vauxhall/Opel ranges.
- Engine code applications include: EB2 engines (1.2L) please see full applications list in downloads.
- Equivalent to OEM C-0109-4-BZ & EN-52128.
- For engine timing tools see Laser Part Nos. 6200, 8352 & 8570.
- · Made in Sheffield. Use in accordance with OEM instructions.