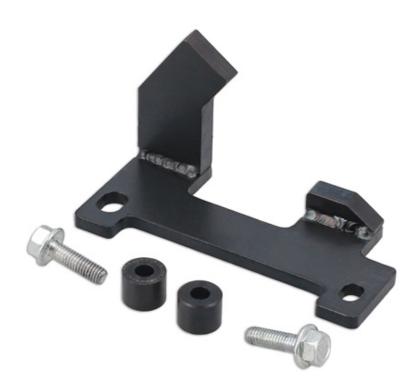

## **Balance Shaft Alignment Tool - for PSA EB2**

Designed to bolt in place of the engine side cover and align the balance shaft on the EB2 range of 1.2L petrol engines, used across the Stellantis/PSA brands.

## **Additional Information**

- Applications include: Various vehicles across the Citroën, DS, Peugeot & Vauxhall/Opel ranges.
- Engine code applications include: EB2 engines (1.2L) please see full applications list in downloads.
- Equivalent to OEM C-0109-4-BZ & EN-52128.
- For engine timing tools see Laser Part Nos. 6200, 8352 & 8570.
- · Made in Sheffield. Use in accordance with OEM instructions.